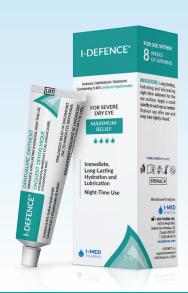

| Product Description     | VISCOADAPTIVE, MULTIDOSE, PRESERVATIVE-FREE, LUBRICATING, ARTIFICIAL TEARS<br>CONTAINING SUPERIOR QUALITY HYALURONIC ACID |                                                             |                                                                                                      | A DRY EYE OINTMENT THAT FORMS A SHIELD ACROSS THE CORNEA TO PREVENT TEAR FILM EVAPORATION DURING SLEEP |
|-------------------------|---------------------------------------------------------------------------------------------------------------------------|-------------------------------------------------------------|------------------------------------------------------------------------------------------------------|--------------------------------------------------------------------------------------------------------|
| Type of Relief          | ADVANCED RELIEF                                                                                                           | SUPERIOR RELIEF                                             | ENHANCED RELIEF                                                                                      | MAXIMUM RELIEF                                                                                         |
| Product Name            | I-DROP® PUR                                                                                                               | I-DROP® PUR GEL                                             | I-DROP® MGD                                                                                          | I-DEFENCE®                                                                                             |
| Type of Dry Eye Disease | FOR MILD TO MODERATE DRY EYE                                                                                              | FOR MODERATE TO SEVERE DRY EYE                              | FOR CHRONIC EVAPORATIVE DRY EYE                                                                      | FOR SEVERE CHRONIC DRY EYE                                                                             |
| Contains                | HYALURONAN & GLYCERIN                                                                                                     | HYALURONAN & GLYCERIN                                       | HYALURONAN & GLYCERIN<br>+ LIPID LAYER ENHANCER<br>WITH SUPERIOR OSMOPROTECTANTS &<br>BIOPROTECTANTS | HYALURONAN                                                                                             |
| Concentration of HA     | 0.18%                                                                                                                     | 0.30%                                                       | 0.20%                                                                                                | 0.40%                                                                                                  |
| Residence Time          | LONG-LASTING                                                                                                              | LONG-LASTING                                                | LONG-LASTING                                                                                         | LONG-LASTING                                                                                           |
| Recommended For         | CONTACT LENS WEARERS                                                                                                      | USE WITH SCLERAL LENSES &<br>HARSH ENVIRONMENTAL CONDITIONS | PATIENTS SUFFERING FROM MGD                                                                          | PATIENTS WITH CHRONIC DRY EYE AND<br>LAGOPHTHALMOS SYMPTOMS                                            |
| When to Use             | FOR DAYTIME USE                                                                                                           | FOR DAYTIME OR NIGHT TIME USE                               | FOR DAYTIME OR NIGHT TIME USE                                                                        | FOR NIGHT TIME USE                                                                                     |