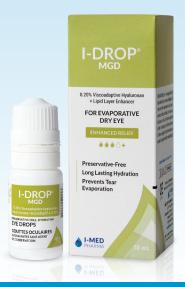

| Product Description     | VISCOADAPTIVE, MULTIDOSE, PRESERVATIVE-FREE, LUBRICATING, ARTIFICIAL TEARS<br>CONTAINING SUPERIOR QUALITY HYALURONIC ACID |                                                             |                                                                                                      | A DRY EYE OINTMENT THAT FORMS A SHIELD ACROSS THE CORNEA TO PREVENT TEAR FILM EVAPORATION DURING SLEEP |
|-------------------------|---------------------------------------------------------------------------------------------------------------------------|-------------------------------------------------------------|------------------------------------------------------------------------------------------------------|--------------------------------------------------------------------------------------------------------|
| Type of Relief          | ADVANCED RELIEF                                                                                                           | SUPERIOR RELIEF                                             | ENHANCED RELIEF                                                                                      | MAXIMUM RELIEF                                                                                         |
| Product Name            | I-DROP® PUR                                                                                                               | I-DROP® PUR GEL                                             | I-DROP® MGD                                                                                          | I-DEFENCE®                                                                                             |
| Type of Dry Eye Disease | FOR MILD TO MODERATE DRY EYE                                                                                              | FOR MODERATE TO SEVERE DRY EYE                              | FOR CHRONIC EVAPORATIVE DRY EYE                                                                      | FOR SEVERE CHRONIC DRY EYE                                                                             |
| Contains                | HYALURONAN & GLYCERIN                                                                                                     | HYALURONAN & GLYCERIN                                       | HYALURONAN & GLYCERIN<br>+ LIPID LAYER ENHANCER<br>WITH SUPERIOR OSMOPROTECTANTS &<br>BIOPROTECTANTS | HYALURONAN                                                                                             |
| Concentration of HA     | 0.18%                                                                                                                     | 0.30%                                                       | 0.20%                                                                                                | 0.40%                                                                                                  |
| Residence Time          | LONG-LASTING                                                                                                              | LONG-LASTING                                                | LONG-LASTING                                                                                         | LONG-LASTING                                                                                           |
| Recommended For         | CONTACT LENS WEARERS                                                                                                      | USE WITH SCLERAL LENSES &<br>HARSH ENVIRONMENTAL CONDITIONS | PATIENTS SUFFERING FROM MGD                                                                          | PATIENTS WITH CHRONIC DRY EYE AND<br>LAGOPHTHALMOS SYMPTOMS                                            |
| When to Use             | FOR DAYTIME USE                                                                                                           | FOR DAYTIME OR NIGHT TIME USE                               | FOR DAYTIME OR NIGHT TIME USE                                                                        | FOR NIGHT TIME USE                                                                                     |