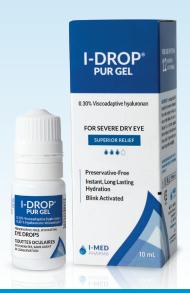

| Product Description     | VISCOADAPTIVE, MULTIDOSE, PRESERVATIVE-FREE, LUBRICATING, ARTIFICIAL TEARS<br>CONTAINING SUPERIOR QUALITY HYALURONIC ACID |                                                             |                                                                                                      | A DRY EYE OINTMENT THAT FORMS A SHIELD ACROSS THE CORNEA TO PREVENT TEAR FILM EVAPORATION DURING SLEEP |
|-------------------------|---------------------------------------------------------------------------------------------------------------------------|-------------------------------------------------------------|------------------------------------------------------------------------------------------------------|--------------------------------------------------------------------------------------------------------|
| Type of Relief          | ADVANCED RELIEF                                                                                                           | SUPERIOR RELIEF                                             | ENHANCED RELIEF                                                                                      | MAXIMUM RELIEF                                                                                         |
| Product Name            | I-DROP® PUR                                                                                                               | I-DROP® PUR GEL                                             | I-DROP® MGD                                                                                          | I-DEFENCE®                                                                                             |
| Type of Dry Eye Disease | FOR MILD TO MODERATE DRY EYE                                                                                              | FOR MODERATE TO SEVERE DRY EYE                              | FOR CHRONIC EVAPORATIVE DRY EYE                                                                      | FOR SEVERE CHRONIC DRY EYE                                                                             |
| Contains                | HYALURONAN & GLYCERIN                                                                                                     | HYALURONAN & GLYCERIN                                       | HYALURONAN & GLYCERIN<br>+ LIPID LAYER ENHANCER<br>WITH SUPERIOR OSMOPROTECTANTS &<br>BIOPROTECTANTS | HYALURONAN                                                                                             |
| Concentration of HA     | 0.18%                                                                                                                     | 0.30%                                                       | 0.20%                                                                                                | 0.40%                                                                                                  |
| Residence Time          | LONG-LASTING                                                                                                              | LONG-LASTING                                                | LONG-LASTING                                                                                         | LONG-LASTING                                                                                           |
| Recommended For         | CONTACT LENS WEARERS                                                                                                      | USE WITH SCLERAL LENSES &<br>HARSH ENVIRONMENTAL CONDITIONS | PATIENTS SUFFERING FROM MGD                                                                          | PATIENTS WITH CHRONIC DRY EYE AND<br>LAGOPHTHALMOS SYMPTOMS                                            |
| When to Use             | FOR DAYTIME USE                                                                                                           | FOR DAYTIME OR NIGHT TIME USE                               | FOR DAYTIME OR NIGHT TIME USE                                                                        | FOR NIGHT TIME USE                                                                                     |