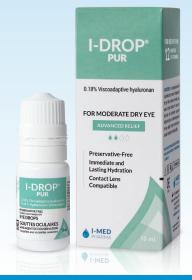

| Product Description     | VISCOADAPTIVE, MULTIDOSE, PRESERVATIVE-FREE, LUBRICATING, ARTIFICIAL TEARS<br>CONTAINING SUPERIOR QUALITY HYALURONIC ACID |                                                             |                                                                                                      | A DRY EYE OINTMENT THAT FORMS A SHIELD ACROSS THE CORNEA TO PREVENT TEAR FILM EVAPORATION DURING SLEEP |
|-------------------------|---------------------------------------------------------------------------------------------------------------------------|-------------------------------------------------------------|------------------------------------------------------------------------------------------------------|--------------------------------------------------------------------------------------------------------|
| Type of Relief          | ADVANCED RELIEF                                                                                                           | SUPERIOR RELIEF                                             | ENHANCED RELIEF                                                                                      | MAXIMUM RELIEF                                                                                         |
| Product Name            | I-DROP® PUR                                                                                                               | I-DROP® PUR GEL                                             | I-DROP® MGD                                                                                          | I-DEFENCE®                                                                                             |
| Type of Dry Eye Disease | FOR MILD TO MODERATE DRY EYE                                                                                              | FOR MODERATE TO SEVERE DRY EYE                              | FOR CHRONIC EVAPORATIVE DRY EYE                                                                      | FOR SEVERE CHRONIC DRY EYE                                                                             |
| Contains                | HYALURONAN & GLYCERIN                                                                                                     | HYALURONAN & GLYCERIN                                       | HYALURONAN & GLYCERIN<br>+ LIPID LAYER ENHANCER<br>WITH SUPERIOR OSMOPROTECTANTS &<br>BIOPROTECTANTS | HYALURONAN                                                                                             |
| Concentration of HA     | 0.18%                                                                                                                     | 0.30%                                                       | 0.20%                                                                                                | 0.40%                                                                                                  |
| Residence Time          | LONG-LASTING                                                                                                              | LONG-LASTING                                                | LONG-LASTING                                                                                         | LONG-LASTING                                                                                           |
| Recommended For         | CONTACT LENS WEARERS                                                                                                      | USE WITH SCLERAL LENSES &<br>HARSH ENVIRONMENTAL CONDITIONS | PATIENTS SUFFERING FROM MGD                                                                          | PATIENTS WITH CHRONIC DRY EYE AND<br>LAGOPHTHALMOS SYMPTOMS                                            |
| When to Use             | FOR DAYTIME USE                                                                                                           | FOR DAYTIME OR NIGHT TIME USE                               | FOR DAYTIME OR NIGHT TIME USE                                                                        | FOR NIGHT TIME USE                                                                                     |