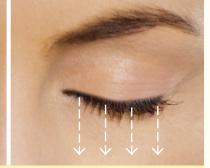

## I-LID'N LASH®

- ① Wash hands and face thoroughly before using I-LID 'N LASH<sup>®</sup>. Apply a moist warm compress to closed eyelid in order to loosen encrusted debris and secretions.
- ② Open the container and remove one I-LID 'N LASH<sup>®</sup> wipe. When finished, close the container tightly.
- ③ Gently rub eyelids and eyelash roots with the I-LID 'N LASH® pre-soaked wipe in a circular motion until all debris is removed. (Please refer to Figure 1) If you are using I-LID 'N LASH® Pump, simply add some gel to a cotton pad and apply to the eye in the same way.
- ④ If necessary, clean the area around the lid margins more thoroughly by wiping in short strokes in the direction of the eyelashes, starting at the roots and going away from the eye for both lower and upper eyelids. (Please refer to Figure 2)

Figure 2

SEE THE DIFFERENCE

Available in two formats:

imedpharma.com 514-685-8118 | 1-800-463-1008 ©2023 I-MED Pharma Inc. | #ILNLSSE0623