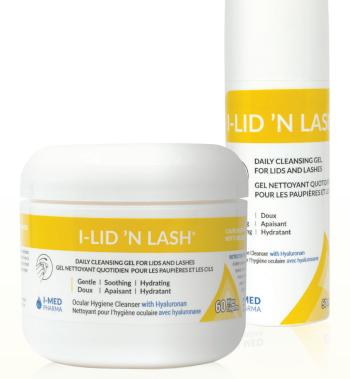

# I-LID'N LASH®

- Effective water-based cleanser
- Hydrating ingredients with added glycerin for superior moisturizing
- Helps to soothe the delicate skin around the eyes
- ✓ Contains hyaluronic acid
- ✓ Does not sting, burn, or irritate sensitive eyes
- Paraben-free
- / Ophthalmologist & dermatologist tested
- Hypoallergenic

Available in 2 formats: Economical 50 mL metered-dose pump Convenient, easy to use pre-soaked wipes (60 per jar)

A daily application of I-LID 'N LASH® cleans and hydrates in one simple step.

For best results, apply the gel to closed eyes and wait for the gel to dry, but do not rinse. The remaining gel will continue to cleanse and hydrate the skin.